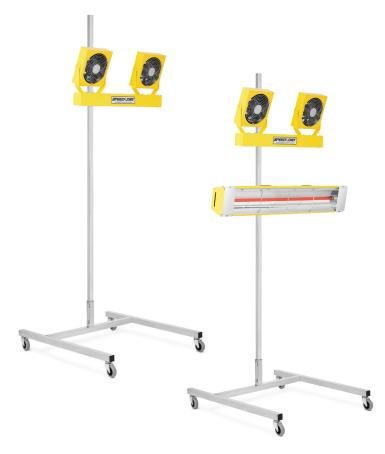

## PRODUCT OVERVIEW:

- · Fast dry times
- · Cover large areas
- · Effective with waterborne or solvent coatings
- · Energy efficient pennies a day to operate
- · Compressor free no maintenance
- · Horizontal and vertical rotation
- · Adjust up to 6' high
- Combine with infrared heater for up to 50% faster dry times than typical Venturi System
- Operate units together or independently complete assembly can be plugged into one 15 amp outlet

## **SPECIFICATIONS**

| PART NUMBER | MODEL                 | WIDTH | WATTS | VOLTS | AMP5 | SHIPPING WEIGHT (LBS) |
|-------------|-----------------------|-------|-------|-------|------|-----------------------|
| 15-1000     | SPEED DRY             | 24"   | 0     | 120   | 1    | 25                    |
| 15-1015     | SPEED DRY WITH HEATER | 36"   | 1500  | 120   | 15   | 38                    |