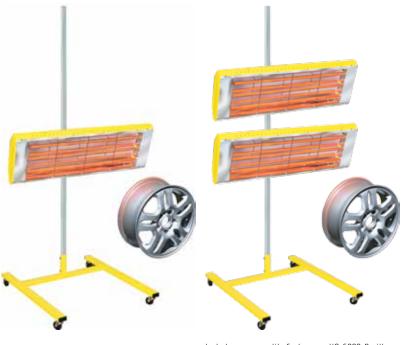

## HO-6000-P HO-6000-P-DUAL

## MEDIUM WAVE PORTABLE INFRARED EQUIPMENT

Includes same quality features as HO-6000-P with two curing heads producing 12,000 watts

## PRODUCT OVERVIEW:

- Cure powder, teflon, carbon fiber, adhesives
- Heat plastic and laminates for forming or molding
- · Preheat cast iron before welding
- Preheat molds for fiberglass and carbon fiber products
- · Melt snow and ice; thaw frozen valves
- · Short cure time
- · Horizontal and vertical rotation
- · Adjust to over 6' high